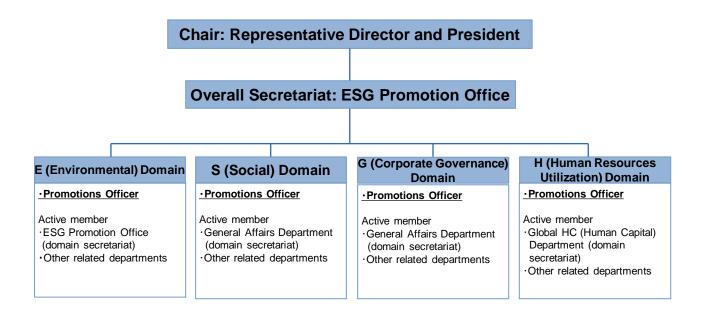

### **ESG Promotion System**

In June FY2019, we established the CSR Activity Promotion Committee (Responsible officer: Director in charge of CSR. Members: CSR-related divisions. Secretariat: General Affairs Department and Corporate Planning Office.) and commenced activities such as understanding social demands related to CSR and compiling CSR activity results for information disclosure. In FY2022, we newly established ESG Promotion Office and work to strengthen our ESG activities with the intention of further improve our social reputation and trust, and realize our company motto, corporate philosophy, and management philosophy.

#### ESG promotion system