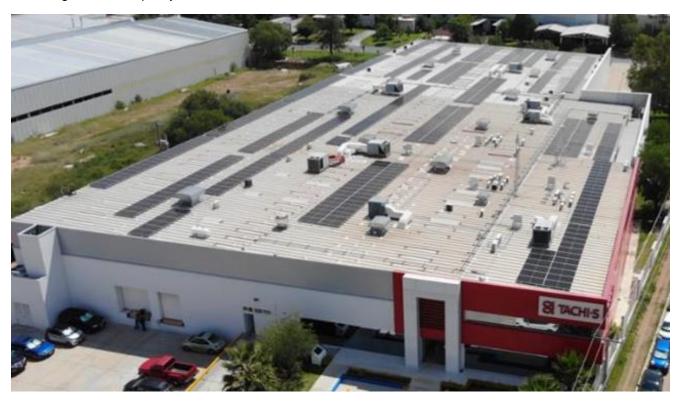

#### ■ Overview of solar power generation systems

Location : Industria de Asiento Superior, S.A. de C.V.

TACHI-S Engineering Latin America, S.A. de C.V.

(Aguascalientes, Mexico)

\*Both companies are located in the same building

Annual electricity reduction : 631,500 kwh
Investment : 5.1 million MXN

Installed area : 1,760 m² Power generation capacity : 340 kw

The introduction of the solar power generation system in Mexico is based on the TACHI-S Group's global Carbon Neutrality initiative. This is the third site that introduced the system following the Technical Monozukuri Center in Japan and sewing plant in China. TACHI-S Group is committed to reducing CO2 emissions by 24% by the end of FY24 compared to FY13. (Targets in Japan. We will set our global CO2 emission targets, including overseas group companies, by the end of FY22, taking into account TCFD Risk Analysis and targets by country.) We will continue to increase the number of sites using solar power generation systems as a renewable energy.