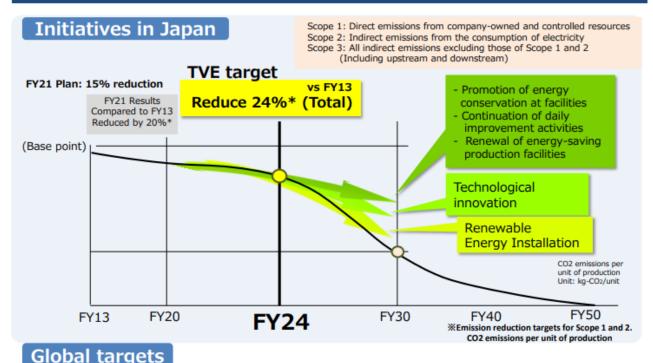

Annual electricity reduction : 631,500 kwh
Investment : 5.1 million MXN

Installed area : 1,760 m² Power generation capacity : 340 kw

The introduction of the solar power generation system in Mexico is based on the TACHI-S Group's global Carbon Neutrality initiative. This is the third site that introduced the system following the Technical Monozukuri Center in Japan and sewing plant in China. TACHI-S Group is committed to reducing CO2 emissions by 24% by the end of FY24 compared to FY13. (Targets in Japan. We will set our global CO2 emission targets, including overseas group companies, by the end of FY22, taking into account TCFD Risk Analysis and targets by country.) We will continue to increase the number of sites using solar power generation systems as a renewable energy.

#### ■ Activities for Carbon Neutrality

Reduce CO<sub>2</sub> emission by 20% in FY21 (vs FY13)

Promotion of target setting on a global basis including group companies

To be set by the end of FY22, considering TCFD risk analysis and targets by country.