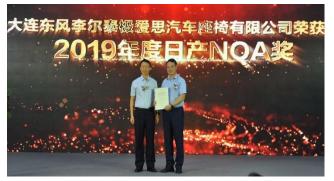

Award Certificate

Award Trophy

The "NQA" award ceremony was held on September 4 at a special stage in the Dalian DLT factory with five visitors from Dongfeng Nissan.

Group photo; DFN/TACHI-S/Lear DFM/Dalian DLT members

Dalian DLT attaches great importance to the promotion of automation and has ensured stable production and quality. Dalian DLT will continue to strive for further quality improvement.

General Manager Mr. Wan Hua of Dalian DLT was awarded from General Manager Mr. Yang Yaohui of Dongfeng Nissan Dalian plant.