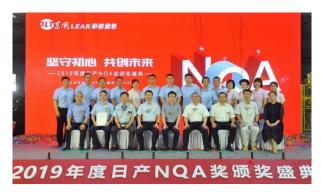

Award Certificate

Award Trophy

The "NQA" award ceremony was held on September 4 at a special stage in the Dalian DLT factory with five visitors from Dongfeng Nissan.

Group photo; DFN/TACHI-S/Lear DFM/Dalian DLT members